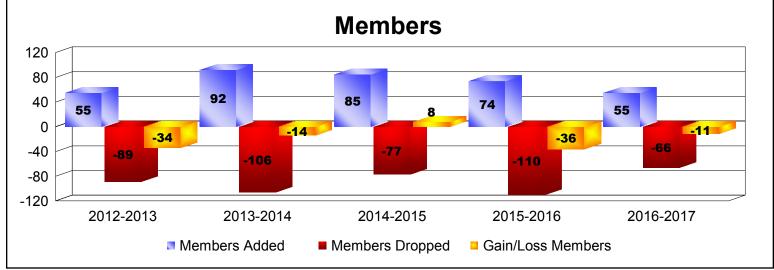

District 101 P

As of June 2017 Cumulative

| Year      | New<br>Clubs | Dropped<br>Clubs | Gain/<br>Loss<br>Clubs | New<br>Members | Charter<br>Members | Reinstate<br>Members | Transfer<br>Members | Total<br>Member<br>Added | Total<br>Members<br>Dropped | Gain/<br>Loss<br>Members |
|-----------|--------------|------------------|------------------------|----------------|--------------------|----------------------|---------------------|--------------------------|-----------------------------|--------------------------|
| 2012-2013 | 0            | 0                | 0                      | 51             | 0                  | 0                    | 4                   | 55                       | -89                         | -34                      |
| 2013-2014 | 0            | 0                | 0                      | 83             | 0                  | 2                    | 7                   | 92                       | -106                        | -14                      |
| 2014-2015 | 1            | -1               | 0                      | 60             | 20                 | 4                    | 1                   | 85                       | -77                         | 8                        |
| 2015-2016 | 0            | -1               | -1                     | 70             | 1                  | 0                    | 3                   | 74                       | -110                        | -36                      |
| 2016-2017 | 0            | -1               | -1                     | 49             | 0                  | 1                    | 5                   | 55                       | -66                         | -11                      |
| Average   | 0            | -1               | 0                      | 63             | 4                  | 1                    | 4                   | 72                       | -90                         | -17                      |