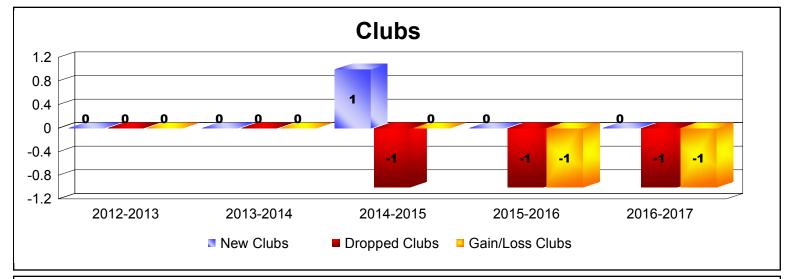

District 101 P

As of June 2017 Cumulative

| Year      | New<br>Clubs | Dropped<br>Clubs | Gain/<br>Loss<br>Clubs | New<br>Members | Charter<br>Members | Reinstate<br>Members | Transfer<br>Members | Total<br>Member<br>Added | Total<br>Members<br>Dropped | Gain/<br>Loss<br>Members |
|-----------|--------------|------------------|------------------------|----------------|--------------------|----------------------|---------------------|--------------------------|-----------------------------|--------------------------|
| 2012-2013 | 0            | 0                | 0                      | 51             | 0                  | 0                    | 4                   | 55                       | -89                         | -34                      |
| 2013-2014 | 0            | 0                | 0                      | 83             | 0                  | 2                    | 7                   | 92                       | -106                        | -14                      |
| 2014-2015 | 1            | -1               | 0                      | 60             | 20                 | 4                    | 1                   | 85                       | -77                         | 8                        |
| 2015-2016 | 0            | -1               | -1                     | 70             | 1                  | 0                    | 3                   | 74                       | -110                        | -36                      |
| 2016-2017 | 0            | -1               | -1                     | 49             | 0                  | 1                    | 5                   | 55                       | -66                         | -11                      |
| Average   | 0            | -1               | 0                      | 63             | 4                  | 1                    | 4                   | 72                       | -90                         | -17                      |